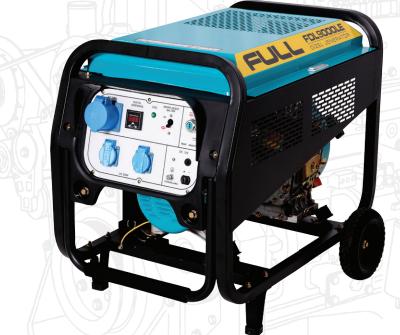

FDL9000LE

Diesel Portable Generators

CE

## **GENERAL SPECIFICATIONS**

| Engine Model :  | 192F |
|-----------------|------|
| Stand By kVA:   | 8,5  |
| Stand By kW :   | 6,8  |
| Prime kVA:      | 7,9  |
| Prime kW :      | 6,3  |
| Rated Current : | 27,4 |

## **TECHNICIAL SPECIFICATIONS**

| Maximum Power      | kw / kVA  | 6,8 / 8,5                  |
|--------------------|-----------|----------------------------|
| Continous Power    | kw / kVA  | 6,3 / 7,9                  |
| Rated Current      |           | 27,4                       |
| Number of phases   |           | 1 (Single phase)           |
| Voltage            | V         | 230                        |
| Frequency          |           | 50                         |
| Display            |           | Digital                    |
| Engine Type        |           | Single Cylinder Air Cooled |
| Engine Model       |           | 192F                       |
| Engine Power       | Нр        | 12                         |
| Displacement       |           | 499                        |
| Starting System    |           | Recoil / Electric          |
| Fuel Type          |           | Diesel                     |
| Fuel Tank Capacity | Lt        | 12,5                       |
| Fuel Consumption   | Lt / Saat | 2                          |
| Oil Capacity       | Lt        | 1,65                       |
| Oil Type           |           | 15W40                      |
| Noise Level        | dBA-7m    | 86                         |
| Weight             | Kg        | 126                        |
| Dimensions (LxDxH) | mm        | 800x520x600                |