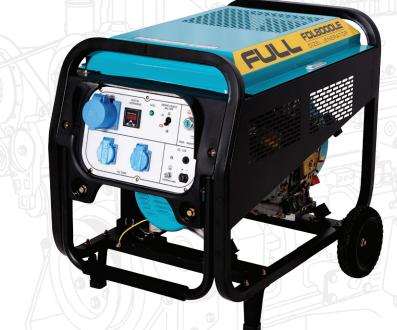

FDL8000LE

Diesel Portable Generators

CE

## **TECHNICIAL SPECIFICATIONS**

| [                  |           |                            |
|--------------------|-----------|----------------------------|
| Maximum Power      | kW / kVA  | 6 / 7,5                    |
| Continous Power    | kW / kVA  | 5,5 / 6,8                  |
| Rated Current      |           | 23,9                       |
| Number of phases   |           | 1 (Single phase)           |
| Voltage            | V         | 230                        |
| Frequency          |           | 50                         |
| Display            |           | Digital                    |
| Engine Type        |           | Single Cylinder Air Cooled |
| Engine Model       |           | 188F                       |
| Engine Power       | Нр        | 11                         |
| Displacement       |           | 474                        |
| Starting System    |           | Recoil / Electric          |
| Fuel Type          |           | Diesel                     |
| Fuel Tank Capacity | Lt        | 12,5                       |
| Fuel Consumption   | Lt / Hour | 2                          |
| Oil Capacity       | Lt        | 1,65                       |
| Oil Type           |           | 15W40                      |
| Noise Level        | dBA-7m    | 82                         |
| Weight             | Kg        | 122                        |
| Dimensions (LxDxH) | mm        | 800x520x600                |