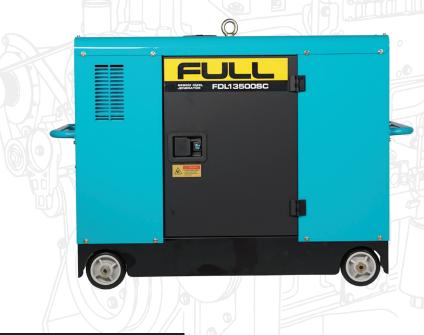

## FDL13500SC

Diesel Portable Generators

## **TECHNICIAL SPECIFICATIONS**

| Maximum Power      | kw / kVA  | 11 / 13,75                 |
|--------------------|-----------|----------------------------|
| Continous Power    | kw / kVA  | 10 / 10                    |
| Rated Current      |           | 43                         |
| Number of phases   |           | 1 (Single phase)           |
| Voltage            | V         | 230                        |
| Frequency          |           | 50                         |
| Display            |           | Digital                    |
| Engine Type        |           | Double Cylinder Air Cooled |
| Engine Model       |           | 290F                       |
| Engine Power       | Нр        | 20                         |
| Displacement       |           | 954                        |
| Starting System    |           | Electric                   |
| Fuel Type          |           | Diesel                     |
| Fuel Tank Capacity | Lt        | 55                         |
| Fuel Consumption   | Lt / Saat | 3,5                        |
| Oil Capacity       | Lt        | 3                          |
| Oil Type           |           | 15W40                      |
| Noise Level        | dBA-7m    | 69                         |
| Weight             | Kg        | 295                        |
| Dimensions (LxDxH) | mm        | 1160x675x945               |