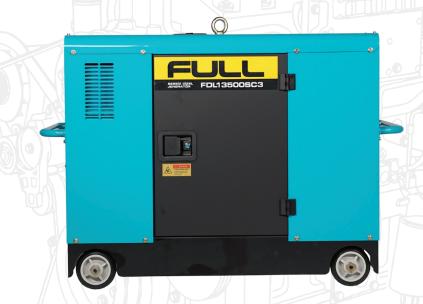

## FDL13500SC3

Diesel Portable Generators

| Engine Model : 290F | 290F  |
|---------------------|-------|
| Stand By kVA: 13,75 | 13,75 |
| Stand By kW : 11    | 11    |
| Prime kVA: 10       | 10    |
| Prime kW : 10       | 10    |
| Rated Current : 18  | 18    |

## **TECHNICIAL SPECIFICATIONS**

| Maximum Power      | kW / kVA  | 11 / 13,75                 |
|--------------------|-----------|----------------------------|
| Continous Power    | kW / kVA  | 10 / 10                    |
| Rated Current      |           | 18                         |
| Number of phases   |           | 3 (three-phase)            |
| Voltage            | V         | 230 / 400                  |
| Frequency          |           | 50                         |
| Display            |           | Digital                    |
| Engine Type        |           | Double Cylinder Air Cooled |
| Engine Model       |           | 290F                       |
| Engine Power       | Нр        | 20                         |
| Displacement       |           | 954                        |
| Starting System    |           | Electric                   |
| Fuel Type          |           | Diesel                     |
| Fuel Tank Capacity | Lt        | 55                         |
| Fuel Consumption   | Lt / Hour | 3,5                        |
| Oil Capacity       | Lt        | 3                          |
| Oil Type           |           | 15W40                      |
| Noise Level        | dBA-7m    | 69                         |
| Weight             | Kg        | 295                        |
| Dimensions (LxDxH) | mm        | 1160x675x945               |